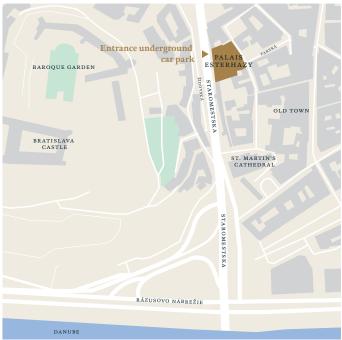

## Exclusive parking in the centre of the Old Town

To make parking in the centre of the Old Town as easy as possible, Palais Esterházy is equipped with a state-of-the-art underground car park with 142 parking spaces. Two fully automated parking lifts distribute the vehicles efficiently on four levels, thus ensuring smooth and fast access. One highlight is the rotating parking platform that makes parking even more convenient. In addition to the normal parking options, the Palais also offers separate e-parking spaces. A tunnel leading straight off Staroměstská Street, Bratislava's vibrant main artery, provides direct access. In addition, entry via Kapitulská Straße ensures a seamless connection to the picturesque Old Town.