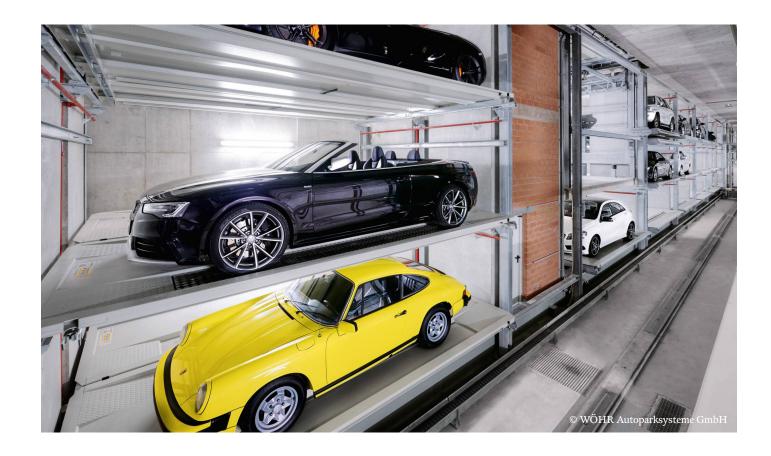

## Exclusive parking in the centre of the Old Town

To make parking in the centre of the Old Town as easy as possible, Palais Esterházy is equipped with a state-of-the-art underground car park with 142 parking spaces. Two fully automated parking lifts distribute the vehicles efficiently on four levels, thus ensuring smooth and fast access. One highlight is the rotating parking platform that makes parking even more convenient. In addition to the normal parking options, the Palais also offers separate e-parking spaces. A tunnel leading straight off Staroměstská Street, Bratislava's vibrant main artery, provides direct access. In addition, entry via Kapitulská Straße ensures a seamless connection to the picturesque Old Town.

## Highest comfort thanks to in-house underground car park

STATE-OF-THE-ART UNDERGROUND CAR PARK 142 PARKING SPACES ON 4 LEVELS SEPARATE PARKING SPACES FOR E-VEHICLES FULLY AUTOMATED PARKING SYSTEM DIRECT ACCESS VIA ACCESS TUNNEL SEAMLESS CONNECTION TO THE OLD TOWN PURCHASE PRICE PARKING SPACE: € 84,000.00 (INCL. VAT)