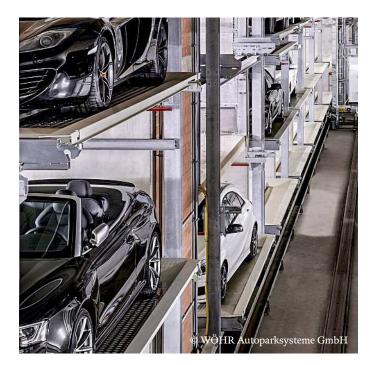

## Exclusive parking in the centre of the Old Town

To make parking in the centre of the Old Town as easy as possible, Palais Esterházy is equipped with a state-of-the-art underground car park with 142 parking spaces. Two fully automated parking lifts distribute the vehicles efficiently on four levels, thus ensuring smooth and fast access. One highlight is the rotating parking platform that makes parking even more convenient. In addition to the normal parking options, the Palais also offers separate e-parking spaces. A tunnel leading straight off Staroměstská Street, Bratislava's vibrant main artery, provides direct access. In addition, entry via Kapitulská Straße ensures a seamless connection to the picturesque Old Town.

## Highest comfort thanks to in-house underground car park

STATE-OF-THE-ART UNDERGROUND CAR PARK 142 PARKING SPACES ON 4 LEVELS SEPARATE PARKING SPACES FOR E-VEHICLES FULLY AUTOMATED PARKING SYSTEM DIRECT ACCESS VIA ACCESS TUNNEL SEAMLESS CONNECTION TO THE OLD TOWN PURCHASE PRICE PARKING SPACE: € 84,000.00 (INCL. VAT)